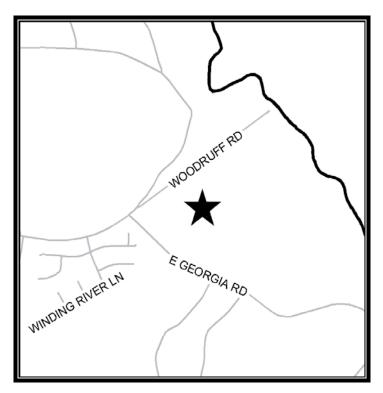

## Site Description:

Take I-385 southeast to its intersection with Woodruff Road. Exit east onto Woodruff Road and follow it past the Five Forks intersection. Subject property is on the right (southeast) side of Woodruff Road after its intersection with East Georgia Road.

**Existing Access:** Woodruff Road **Fire District:** E. Simpsonville

**Proposed Sewer: Public County Council District:** 27 (Kirven)

Sewer District: **Census Tract:** Metro 28.10

**Proposed Water Source: GWS** Planning Area: Enoree