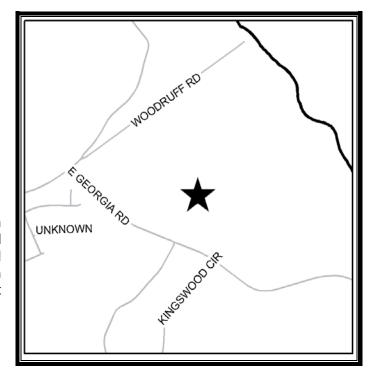

## **Site Description:**

Take I-385 southeast to its intersection with Woodruff Road. Exit east onto Woodruff Road and follow it past the Five Forks intersection, and on to the intersection with E. Georgia Road. Turn right (southeast) onto E. Georgia Road. Subject property is on the left (northeast) side of E. Georgia Road.