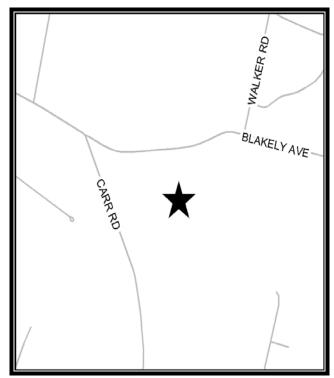

## Site Description:

Take Augusta Road south to past Donaldson Center to its intersection with Blakely Avenue. Turn right (east) onto Blakely Avenue. Follow Blakely Avenue past its intersection with Carr Road. Subject property is on the south side of Blakely Avenue, and on the east side of Carr Road.