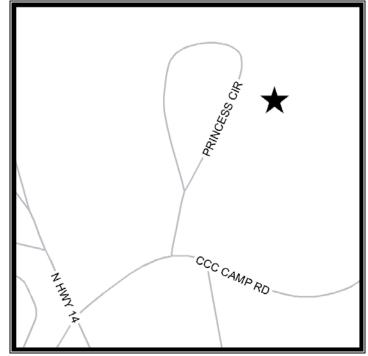

## Site Description:

Take Hwy. 29 (Wade Hampton Blvd.) northeast to Greer. In Greer, turn left (north) onto Hwy. 14. Follow Hwy 14 north to its intersection with CCC Camp Road. Turn right (east) onto CCC Camp Road. Follow CCC Camp Road to its intersection with Princess Circle. Turn left (north) onto Princess Circle. Subject property is on the right (east) side of Princess Circle.