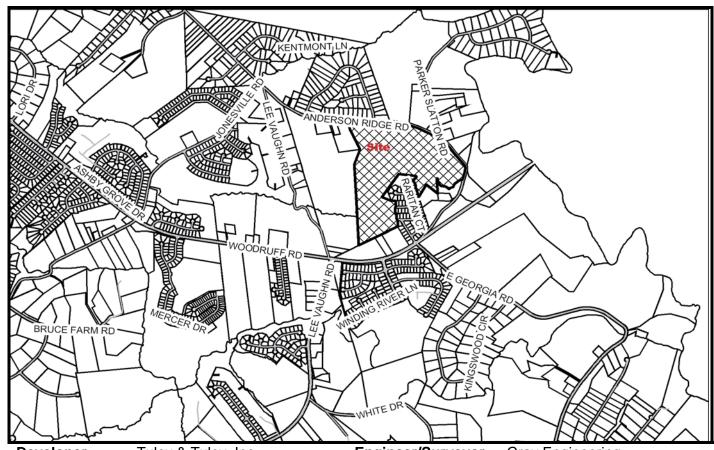

PRELIMINARY PLAT MARCH 2007 FILE: 06-151 (REVISION)

SUBDIVISION NAME: THE COVE AT SAVANNAH PT. ADD AMENITIES AREA

**Developer:** Tuley & Tuley, Inc. **Engineer/Surveyor:** Gray Engineering

Address: 1950 N. Park Pl., Bldg. 300 Address: 132 Pilgrim Road

Atlanta, Georgia 30339 Greenville, SC 29607

**Telephone Number:** 704-419-1700 **Telephone Number:** 864-297-3027

**Block Book Number:** pt. 550.1-1-12 **Acres:** 43.82

**Zoning**: R-15 **Lots**: 114

**Existing Access:** Anderson Ridge Rd. **Planning Area:** Enoree

Extension of An Existing Development: No Streets: 1.04 Miles Public

Proposed Sewer: Public Fire District: Clear Springs

Sewer District: Metropolitan County Council District: 27 (Kirven)

Proposed Water Source: GWS Census Tract: 28.10

TAZ: 383 Variance: No