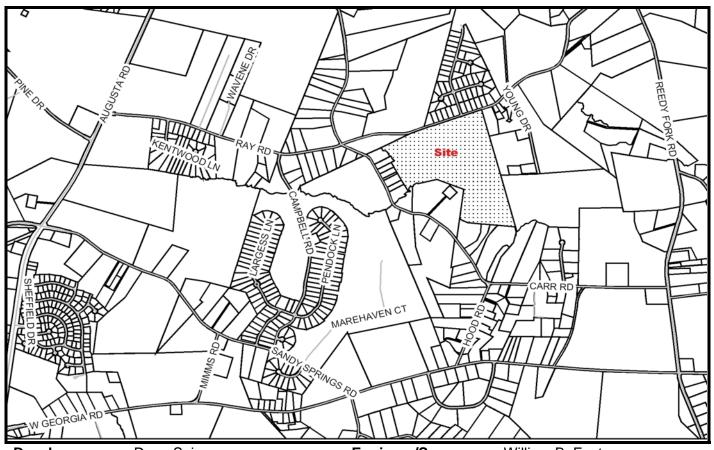

PRELIMINARY PLAT APRIL 2007

SUBDIVISION NAME: BIRCHBARK FARM FILE: 07-133

**Developer:** Doug Snipes **Engineer/Surveyor:** William B. Fant FRF

Address: P. O. Box 26713 Address: 725 Lowndes Hill Road

Greenville, SC 29616 Greenville, SC 29607

**Telephone Number:** 864-288-7772 **Telephone Number:** 864-271-8633

**Block Book Number:** 594.2-1-8.2 **Acres:** 69.6

**Zoning:** R-S **Lots**: 79

Existing Access: Ray Road Planning Area: Southside

Extension of An Existing Development: No Streets: 1.20 Miles Public

Proposed Sewer: Septic Fire District: South Greenville

Sewer District: NA County Council District: 25 (Gibson)

Proposed Water Source: GWS Census Tract: 33.02

TAZ: 342 Variance: No