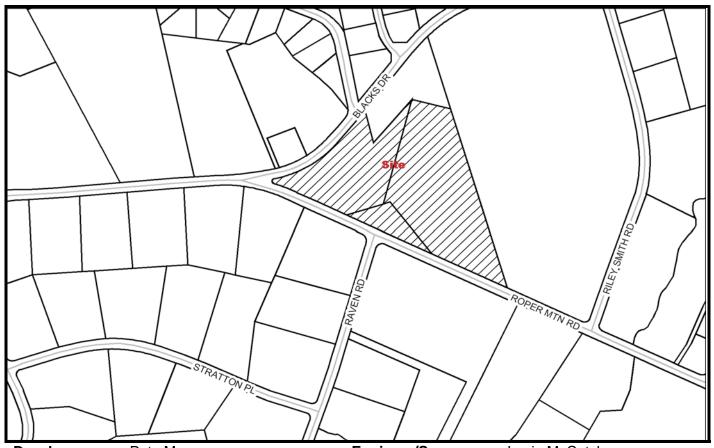

PRELIMINARY PLAT APRIL 2007

SUBDIVISION NAME: BLACKS ROAD FILE: 07-159

**Developer:** Pete Manos **Engineer/Surveyor:** Jamie McCutchen Civil Consulting & Design

Address:3 Craig Miller PlaceAddress:198 Roper Mtn. Rd. Ext.Greer, SC 29650Greenville, SC 296015

**Telephone Number:** 864-380-5764 **Telephone Number:** 864-250-9999

**Block Book Number:** 547.4-1-86; **Acres:** 9.67

540.4-1-32 & 32.1

**Zoning**: R-20 **Lots**: 16

Existing Access: Roper Mtn. Road & Planning Area: Eastside

Blacks Road

Extension of An Existing Development: No Streets: 0.18 Miles Public

Proposed Sewer: Public Fire District: Wade Hampton

Sewer District: Metropolitan County Council District: 22 (Taylor)

Proposed Water Source: GWS Census Tract: 28.05

TAZ: 243 Variance: No