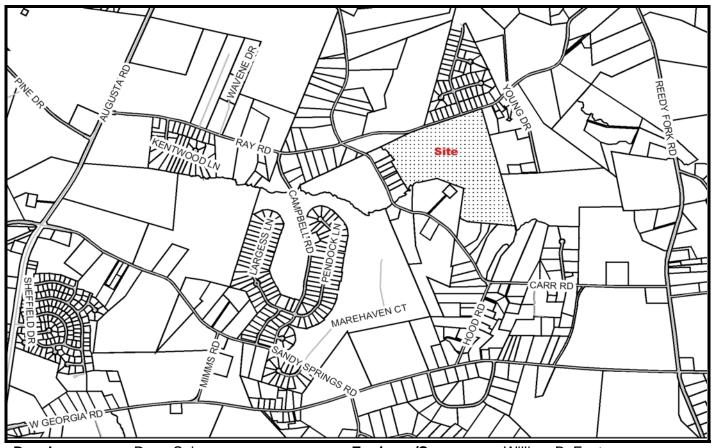

PRELIMINARY PLAT MAY 2007

SUBDIVISION NAME: BIRCHBARK FARM (REVISED) FILE: 07-133

**Developer:** Doug Snipes **Engineer/Surveyor:** William B. Fant FRF

Address: P. O. Box 26713 Address: 725 Lowndes Hill Road Greenville, SC 29616 Greenville, SC 29607

Telephone Number: 864-288-7772 Telephone Number: 864-271-8633

**Block Book Number:** 594.2-1-8.2 **Acres:** 69.6

**Zoning**: R-S **Lots**: 61

Existing Access: Ray Road Planning Area: Southside

Extension of An Existing Development: No Streets: 1.0 Miles Public

Proposed Sewer: Septic Fire District: South Greenville

Sewer District: NA County Council District: 25 (Gibson)

Proposed Water Source: GWS Census Tract: 33.02

TAZ: 342 Variance: No