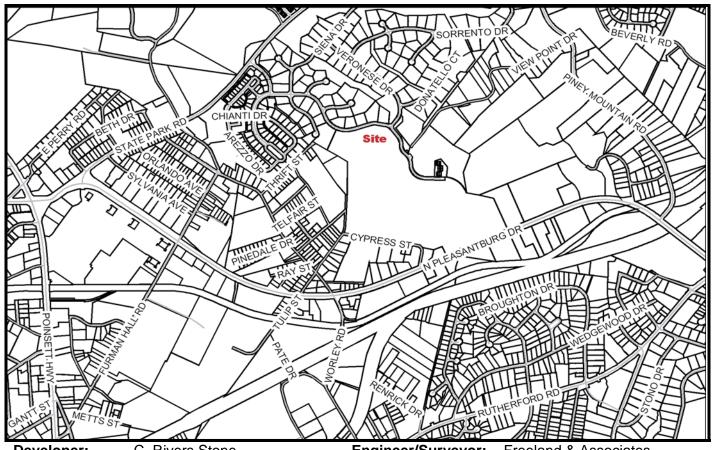

PRELIMINARY PLAT **MAY 2007** 

SUBDIVISION NAME: MONTEBELLO, PH. 9 FILE: 07-163

Developer: C. Rivers Stone Engineer/Surveyor: Freeland & Associates

Address: 810 State Park Road Address: 323 W. Stone Avenue

Greenville, SC 29609 Greenville, SC 29609

**Telephone Number:** 864-370-9292 **Telephone Number:** 864-271-4924

Block Book Number: pt. P30-1-10 Acres: 16.68

Zoning: P-D Lots: 10

**Existing Access:** Montebello Dr. Planning Area: Poinsett

Extension of An Existing Development: Yes Streets: Private

Proposed Sewer: Public Fire District: Parker

Sewer District: Parker County Council District: 23 (Norris)

Proposed Water Source: GWS Census Tract: 23.04

TAZ: 214 Variance: No