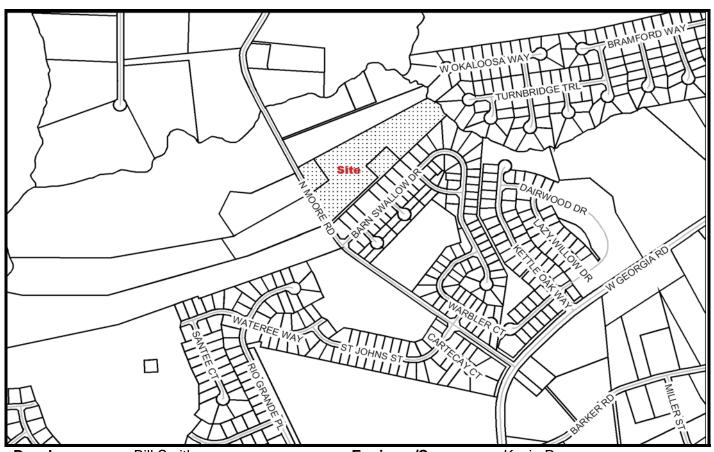

PRELIMINARY PLAT MAY 2007

SUBDIVISION NAME: SHADY OAKS FILE: 07-168

Developer: Bill Smith

Triple "S" Property, LLC

Engineer/Surveyor: Kevin Ross

Land Design

**Address:** 401 Hwy. 418

Fountain Inn, SC 29644

**Address:** P. O. Box 432 Easley, SC 29641

**Telephone Number:** 864-303-6571 **Telephone Number:** 864-220-7051

**Block Book Number:** 574.4-1-13.4, 13.10

& 13.11

**Zoning:** R-12

**Acres:** 9.9

**Lots:** 30

**Existing Access:** N. Moore Road **Planning Area:** Simpsonville

Extension of An Existing Development: No Streets: 0.25 Miles Public

Proposed Sewer: Public Fire District: S. Greenville

Sewer District: Metropolitan County Council District: 28 (Payne)

Proposed Water Source: GWS Census Tract: 30.07

TAZ: 336 Variance: No