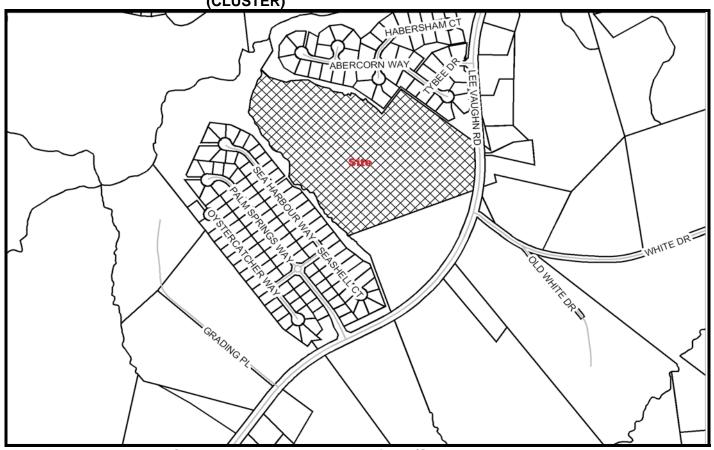

PRELIMINARY PLAT **SEPTEMBER 2007** 

**SAVANNAH WALK - REVISED** SUBDIVISION NAME: FILE: 07-204

(CLUSTER)

Developer: Engineer/Surveyor: **Brandon Easterling** Jerre Carne Gray Engineering, Inc.

Address: Address: 808 Lee Vaughn Road 132 Pilgrim Road

Simpsonville, SC 29681

Greenville, SC 29607

**Telephone Number:** 864-303-4313 **Telephone Number:** 864-297-3027

31.58 **Block Book Number:** 554.1-1-29 Acres:

Zoning: R-15 (Cluster) Lots: 84

**Existing Access:** Planning Area: Lee Vaughn Road Enoree

Extension of An Existing Development: No Streets: 0.68 Miles Public

Proposed Sewer: **Public** Fire District: Clear Springs

Sewer District: Metropolitan County Council District: 27 (Kirven)

Census Tract: Proposed Water Source: GWS 30.03

TAZ: 326 Variance: No