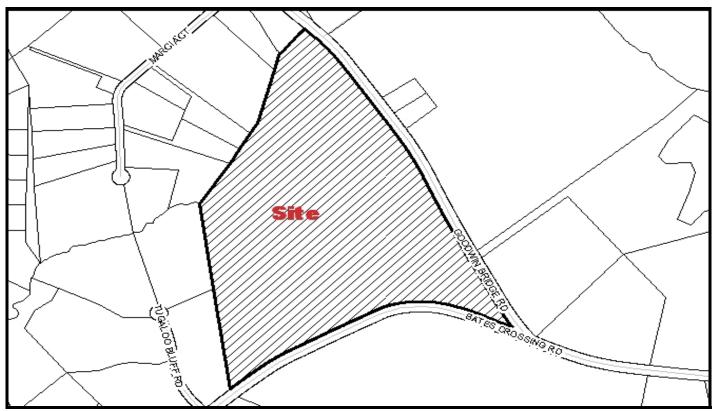

**Existing Access:** Goodwin Bridge Road **Tree Credits:** 

**Lots:** 25 **Planning Area:** Northside

Extension of An Existing Development: No Streets: 0.17Miles Public

Proposed Sewer: Septic Fire District: Slater Marietta