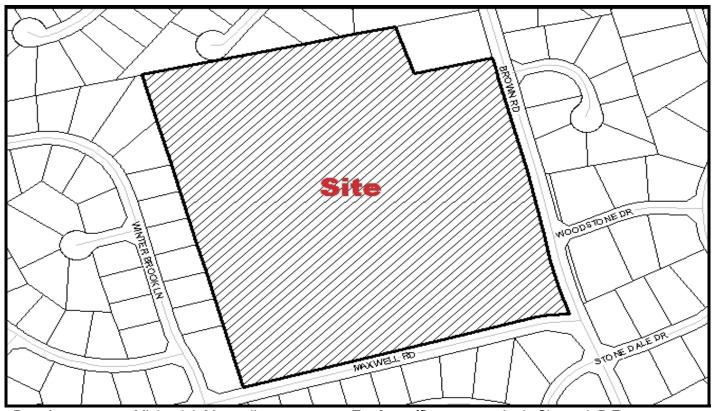

PRELIMINARY PLAT APRIL 2008

SUBDIVISION NAME: MAXWELL FARM FILE: 08-126

**Developer:** Michael J. Maxwell **Engineer/Surveyor:** Andy Sherard, P.E.

Site Design, Inc.

Address: 4250 Baker's Farm Place Address: 420 East Park Ave., Ste. 100

Atlanta, Georgia 30339 Greenville, SC 29601

**Telephone Number:** (404) 355-8917 **Telephone Number:** 864-297-0496

**Block Book Number:** 542.1-1-3.4 **Acres:** 24.03 ac.

**Zoning:** R-12 **Acres Saved:** 

**Existing Access:** Maxwell & Brown Rds. **Tree Credits:** 

**Lots:** 59 **Planning Area:** Enoree

Extension of An Existing Development: No Streets: 0.59 Miles Public

Proposed Sewer: Public Fire District: Pelham Batesville

Sewer District: Metropolitan Sewer County Council District: 27 (Kirven)

Proposed Water Source: GWS Census Tract: 28.10

TAZ: 323 Variance: No