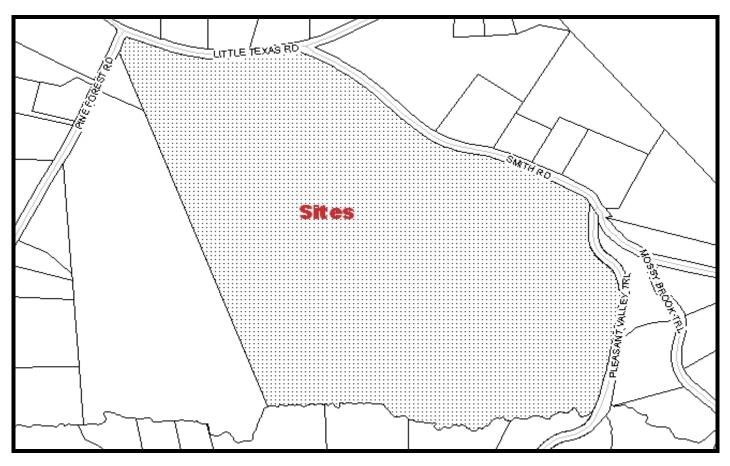

PRELIMINARY PLAT: JUNE 2008

SUBDIVISION NAME: PARIS VISTA NORTH FILE: 08-152

**Developer:** Mark Nyblom

Rosewood of the Piedmont

Engineer/Surveyor: Chuck Reichert

FRF, Inc.

206.4

Address: 16 West McElhaney Rd.

Taylors, SC 29687

Address: 725 Lowndes Hill Rd.

Greenville, SC 29607

**Telephone Number:** 864-430-4365 **Telephone Number:** 864-271-8633

Zoning: R-12 Acres Saved: N/A

Existing Access: Little Texas Road &

Smith Road

Planning Area: Paris Lots: 61

Extension of An Existing Development: No Streets: 0.5 Miles Public

**Tree Credits:** 

Proposed Sewer: Public Fire District: N. Greenville

Sew er District: Metro County Council District: 20 (Cates)

Proposed Water Source: GWS Census Tract: 27.01

TAZ: 297 Variance: No