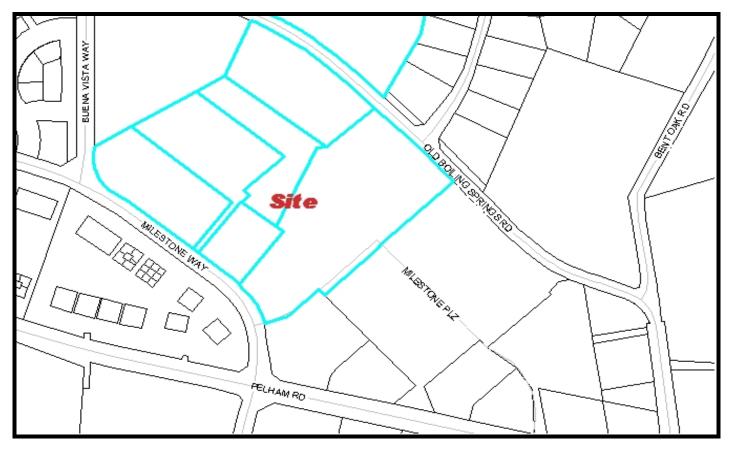

## PRELIMINARY PLAT: October 2008

## SUBDIVISION NAME: Milestone Village

| Developer:                                                        | Patrick Jenkins<br>Milestone Corporation                 | Engineer/Surveyor:                  | Chip Fogleman<br>FRF, Inc.                    |
|-------------------------------------------------------------------|----------------------------------------------------------|-------------------------------------|-----------------------------------------------|
| Address:                                                          | 315 Old Boiling Springs Road<br>Greer, SC 29650          | Address:                            | 725 Lowndes Hill Road<br>Greenville, SC 29607 |
| <b>Telephone Number:</b> (864) 297-8600                           |                                                          | Telephone Number:                   | (864) 271-8633                                |
| Block Book Number: 533.4-1-12.1pt., & 11.1<br>11.13, 11.14 & 11.4 |                                                          | Acres:                              | 15.44                                         |
| Zoning:                                                           | C-2                                                      | Acres Saved:                        | Not a Cluster                                 |
| Existing Ac                                                       | <b>cess:</b> Milestone Way &<br>Old Boiling Springs Road | Tree Credits:                       | New Road Only                                 |
| Planning A                                                        | rea: Eastside                                            | Lots:                               | 6                                             |
| Extension of                                                      | An Existing Development: Yes                             | Streets:                            | 0.16 Miles (Public)                           |
| Proposed Sewer: Public                                            |                                                          | Fire District:                      | Boiling Springs                               |
| Sew er District: Metropolitan                                     |                                                          | County Council District: 21 (Burns) |                                               |
| Proposed W                                                        | ater Source: GWS                                         | Census Tract:                       | 28.03                                         |
| TAZ: 3 <sup>2</sup>                                               | 14                                                       | Variance: Yes: 50                   | )' R-O-W with 25'/30' Radii                   |