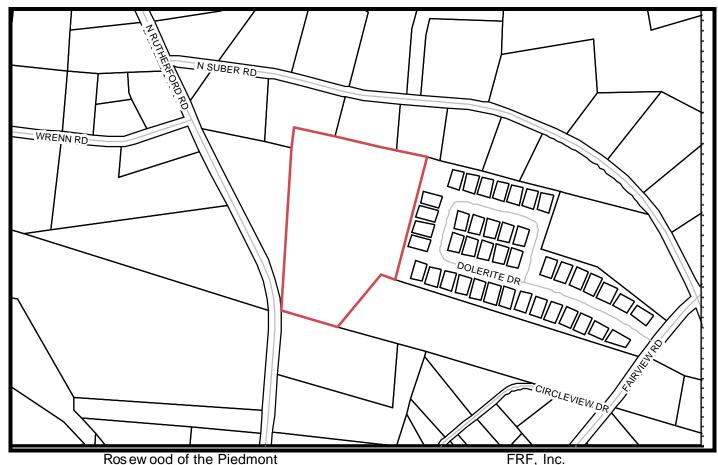

PRELIMINARY PLAT: JULY 2009 **GROUP** 

**DEVELOPMENT PROJECT NAME: BLUESTONE COTTAGES, PHASE II** FILE: 09-134

Ros ew ood of the Piedmont

Address: 16 W McElhaney Road Address: 725 Lowndes Hill Road

Taylors, SC 29687 Greenville, SC 29607

**Telephone Number:** (864) 430-4365 **Telephone Number:** (864) 271-8633

**Block Book Number:** T9.3-1-32 & 30.2 Acres: 6.8

Zoning: Unzoned **Acres Saved:** Not a Cluster

**Existing Access:** N. Rutherford Road **Tree Credits:** Will Plant Trees Back

Planning Area: **Paris** Lots: 35

Extension of An Existing Development: Yes Streets: Private Drivew ays

Proposed Sewer: **Public** Fire District: **Taylors** 

Sew er District: County Council District: 18 ( Baldwin) **Taylors** 

Proposed Water Source: Greer CPW Census Tract: 26.07

TAZ: 306 Variance: No